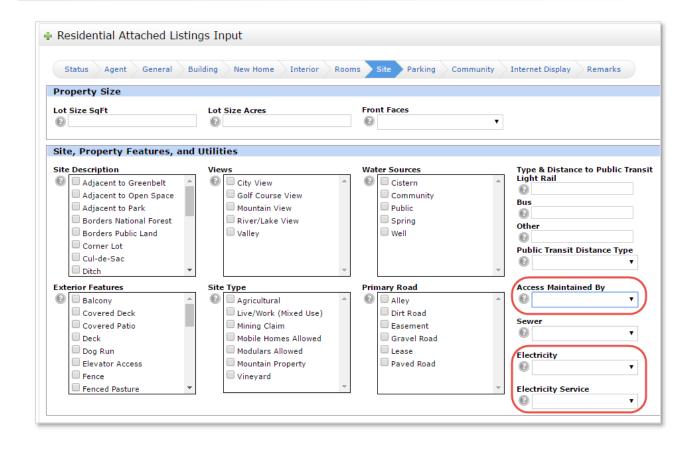

## New Fields on Residential Detached/Farm & Ranch and Residential Attached Input

Based on subscriber feedback, three new fields have been added to the Site tab on Residential Detached/Farm & Ranch and Residential Attached listing input:

- Access Maintained By to indicate if the property's road access is maintained by the city, county, etc.
- **Electricity** to indicate if electrical service is available on the property.
- Electricity Service to indicate what type of electrical service is available on the property.
- These fields are available to add as search criteria for Residential listings, and included in the Full displays.