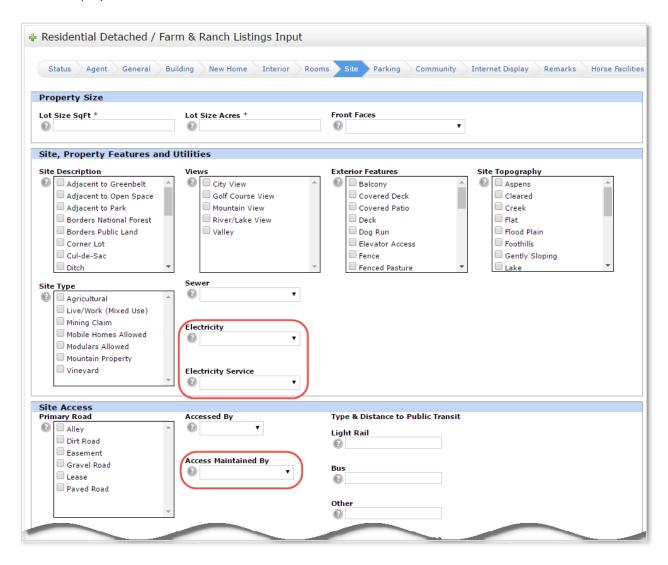

## New Fields on Residential Detached/Farm & Ranch and Residential Attached Input

Based on subscriber feedback, three new fields have been added to the Site tab on Residential Detached/Farm & Ranch and Residential Attached listing input:

- Access Maintained By to indicate if the property's road access is maintained by the city, county, etc.
- **Electricity** to indicate if electrical service is available on the property.
- Electricity Service to indicate what type of electrical service is available on the property.
- These fields are available to add as search criteria for Residential listings, and included in the Full displays.